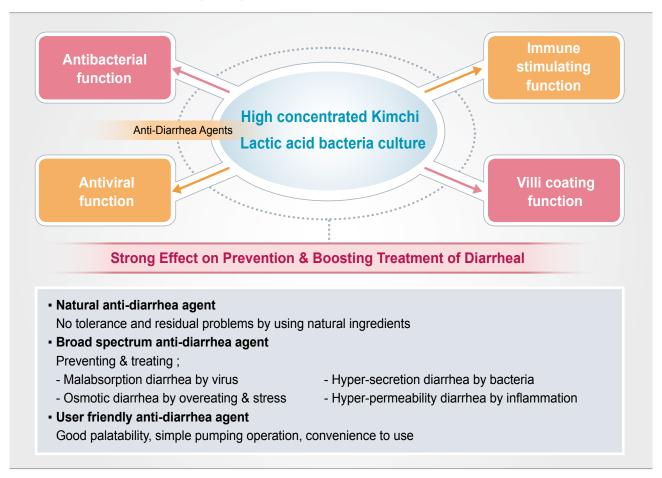

### Mechanism of D-Aid pump

#### What is "D-Aid pump"?

- Broad spectrum anti-diarrhea agent
- Natural prophylactic agent and treatment aid for diarrhea containing high concentrated Kimchi lactic acid bacteria culture
- Excellent antibacterial and antiviral agent controlling microorganisms causing enteritis and diarrhea